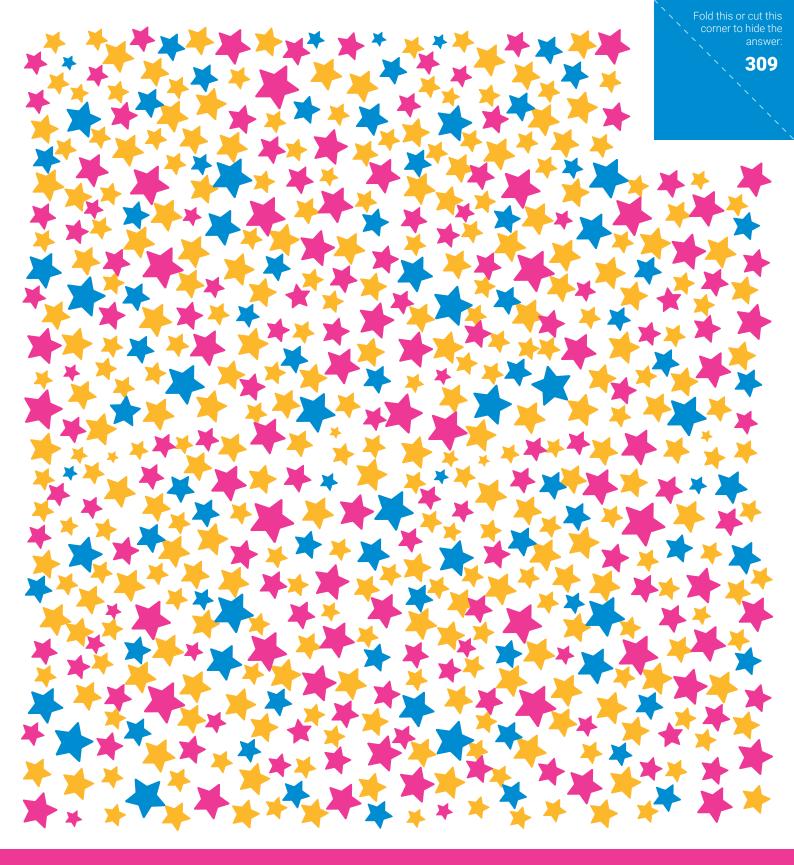

## **Guess the number of yellow stars!**

Brighten the lives of disabled children by guessing the number of yellow stars!